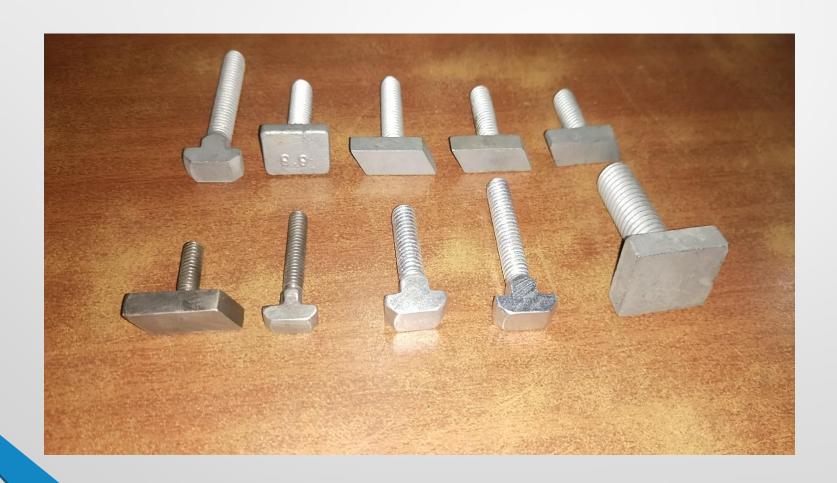

or                    | MOTHERSON           | 02  |
| ☐ Generator 125 KVA             | Mahindra            | 01  |
| ☐ PRESS MACHINE                 | (HYDROLIC AND POWER | 02  |
|                                 | PRESS)              |     |



#### **Measuring Instruments**

- Profile Projector
- Depth Gauges
- Gauge Blocks
- Digital Micrometers
- Pitch Micrometer
- Surface Table
- Compactor Stands with dial indicator
- Thread Plug Gauges

- Point Micrometer
- Digital Calipers
- Height Gauge
- Dial Bore Gauge
- Bench Center
- Hardness Tester
- Roughness Tester
- Thread ring gauges



### Our components are used in:

- Two/Four wheelers
- Tractors
- ✓ V.E. Pumps
- Combine harvesters
- Shock Absorbers
- Machines
- ✓ TRAINS
- ✓ METRO



### Product Range STAND OFF





### TEE BOLT Range





### Product Range







### Product Range – SLIDING PLATE





#### Product Range – SPECIAL WASHERS



Jan'20



### Product Range – THREADED BAR





### Product Range - Tractors



Ring Nut 113



Ring Nut 9091



Spacer 3837



**Retainer Ring** 



### Product Range – Tractors



22 Hex Nut



**Bush** 



**Eccentric Ring** 

### Product Range - SPECIAL NUTS







### Product Range – Tractors



**Elbow** 



**Hex Bolt** 



### Product Range – Pumps



Tube Fitting 316



Slotted Shoulder Screw



Bleeder Screw



Tube Fitting 312



**Hollow Bolt** 



**Dumping Plug** 



**Shim Ring** 



**Locking Screw** 



**Timing Selve** 



### Product Range – Shockers



**Piston** 



**Rod Guide** 



**Cylinder Bottom** 



### Product Range –Four Wheerers



**NUT Special**