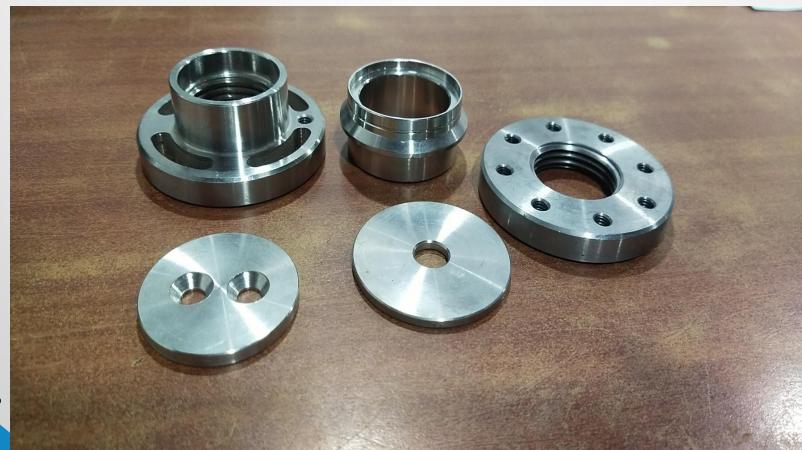

| 01  |
| ☐ PRESS MACHINE                 | (HYDROLIC AND POWER | 02  |
|                                 | PRESS)              |     |



#### **Measuring Instruments**

- Profile Projector
- Depth Gauges
- Gauge Blocks
- Digital Micrometers
- Pitch Micrometer
- Surface Table
- Compactor Stands with dial indicator
- Thread Plug Gauges

- Point Micrometer
- Digital Calipers
- Height Gauge
- Dial Bore Gauge
- Bench Center
- Hardness Tester
- Roughness Tester
- Thread ring gauges



### Our components are used in:

- Two/Four wheelers
- Tractors
- ✓ V.E. Pumps
- Combine harvesters
- Shock Absorbers
- Machines
- ✓ TRAINS
- ✓ METRO



### Product Range STAND OFF





### TEE BOLT Range





### Product Range







### Product Range – SLIDING PLATE





#### Product Range – SPECIAL WASHERS



Jan'20



### Product Range – THREADED BAR





### Product Range - Tractors



Ring Nut 113



Ring Nut 9091



Spacer 3837



**Retainer Ring** 



### Product Range – Tractors



22 Hex Nut



**Bush** 



**Eccentric Ring** 

### Product Range - SPECIAL NUTS







### Product Range – Tractors



**Elbow** 



**Hex Bolt** 



### Product Range – Pumps



Tube Fitting 316



Slotted Shoulder Screw



Bleeder Screw



Tube Fitting 312



**Hollow Bolt** 



**Dumping Plug** 



**Shim Ring** 



**Locking Screw** 



**Timing Selve** 



### Product Range – Shockers



**Piston** 



**Rod Guide** 



**Cylinder Bottom** 



### Product Range –Four Wheerers



**NUT Special** 



**Brake Cam** 



**OIL Conector** 



### Product Range –Four Wheerers



**Spacer Tube** 



**Bush**