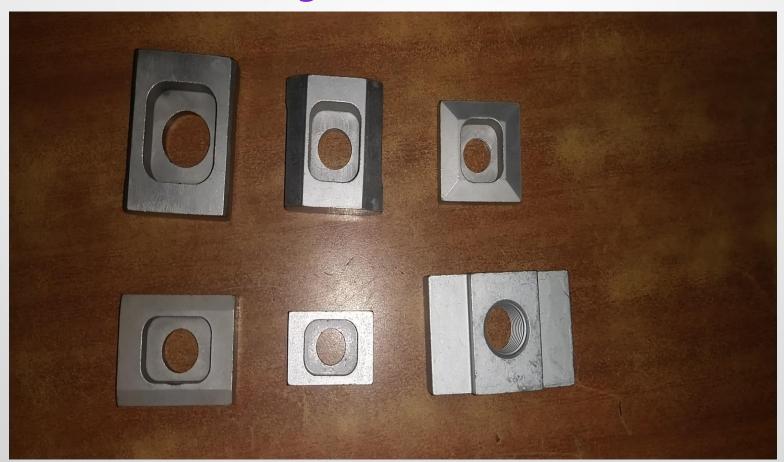

r 125 KVA             | Mahindra            | 01  |
| ☐ PRESS MACHINE                 | (HYDROLIC AND POWER | 02  |
|                                 | PRESS)              |     |



#### **Measuring Instruments**

- Profile Projector
- Depth Gauges
- Gauge Blocks
- Digital Micrometers
- Pitch Micrometer
- Surface Table
- Compactor Stands with dial indicator
- Thread Plug Gauges

- Point Micrometer
- Digital Calipers
- Height Gauge
- Dial Bore Gauge
- Bench Center
- Hardness Tester
- Roughness Tester
- Thread ring gauges



### Our components are used in:

- Two/Four wheelers
- Tractors
- ✓ V.E. Pumps
- Combine harvesters
- Shock Absorbers
- Machines
- ✓ TRAINS
- ✓ METRO



### Product Range STAND OFF





### TEE BOLT Range





### Product Range







### Product Range – SLIDING PLATE





#### Product Range – SPECIAL WASHERS



Jan'20



### Product Range – THREADED BAR





### Product Range - Tractors



Ring Nut 113



Ring Nut 9091



Spacer 3837



**Retainer Ring** 



### Product Range – Tractors



22 Hex Nut



**Bush** 



**Eccentric Ring** 

### Product Range - SPECIAL NUTS







### Product Range – Tractors



**Elbow** 



**Hex Bolt** 



### Product Range – Pumps



Tube Fitting 316



Slotted Shoulder Screw



Bleeder Screw



Tube Fitting 312



**Hollow Bolt** 



**Dumping Plug** 



**Shim Ring** 



**Locking Screw** 



**Timing Selve** 



### Product Range – Shockers



**Piston** 



**Rod Guide** 



**Cylinder Bottom** 



### Product Range –Four Wheerers



**NUT Special** 



**Brake Cam** 



**OIL Conector** 



### Product Range –Four W