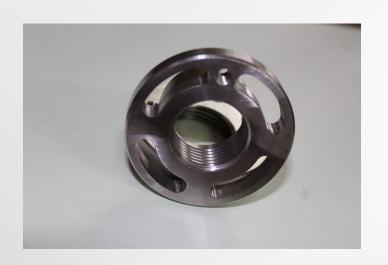

MOTHERSON           | 02  |
| ☐ Generator 125 KVA             | Mahindra            | 01  |
| ☐ PRESS MACHINE                 | (HYDROLIC AND POWER | 02  |
|                                 | PRESS)              |     |



#### **Measuring Instruments**

- Profile Projector
- Depth Gauges
- Gauge Blocks
- Digital Micrometers
- Pitch Micrometer
- Surface Table
- Compactor Stands with dial indicator
- Thread Plug Gauges

- Point Micrometer
- Digital Calipers
- Height Gauge
- Dial Bore Gauge
- Bench Center
- Hardness Tester
- Roughness Tester
- Thread ring gauges



### Our components are used in:

- Two/Four wheelers
- Tractors
- ✓ V.E. Pumps
- Combine harvesters
- Shock Absorbers
- Machines
- ✓ TRAINS
- ✓ METRO



### Product Range STAND OFF





### TEE BOLT Range





### Product Range







### Product Range – SLIDING PLATE





#### Product Range – SPECIAL WASHERS



Jan'20



### Product Range – THREADED BAR





### Product Range - Tractors



Ring Nut 113



Ring Nut 9091



Spacer 3837



**Retainer Ring** 



### Product Range – Tractors



22 Hex Nut



**Bush** 



**Eccentric Ring** 

### Product Range - SPECIAL NUTS







### Product Range – Tractors



**Elbow** 



**Hex Bolt** 



### Product Range – Pumps



Tube Fitting 316



Slotted Shoulder Screw



Bleeder Screw



Tube Fitting 312



**Hollow Bolt** 



**Dumping Plug** 



**Shim Ring** 



**Locking Screw** 



**Timing Selve** 



### Product Range – Shockers



**Piston** 



**Rod Guide** 



**Cylinder Bottom** 



### Product Range –Four Wheerers



**NUT Special** 



**Brake Cam** 



**OIL